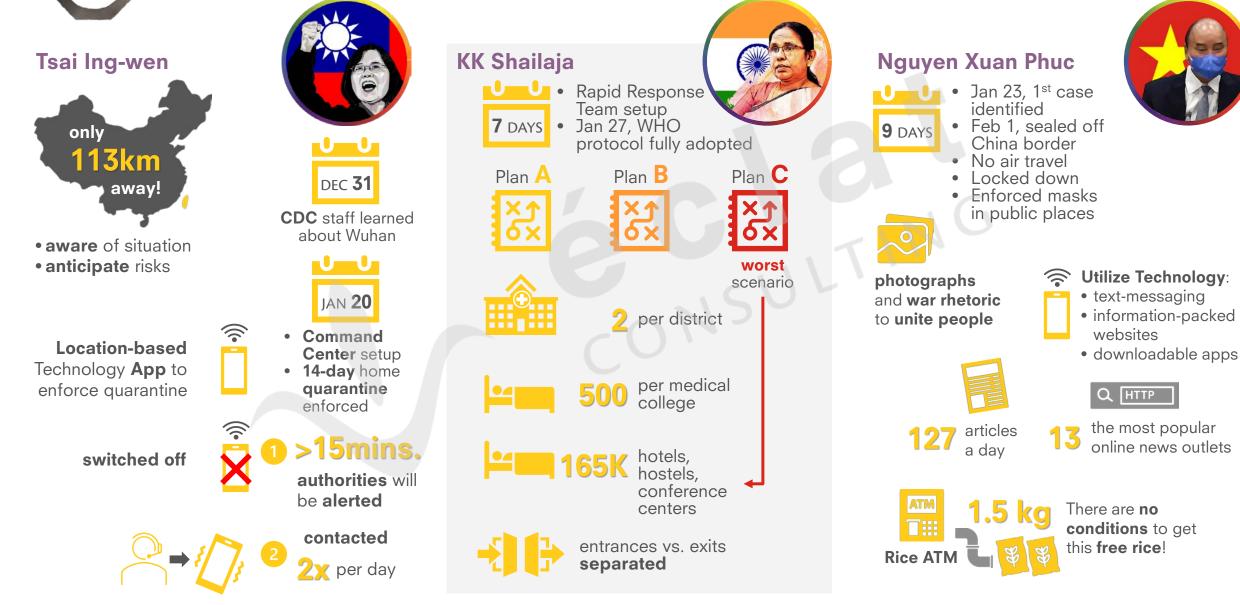

#### Tsai Ing-wen

Taiwan with population close to **24 million** people, has confirmed just **440 cases** & **7 deaths**. **No new cases** since May 7 and **no locally transmitted cases** since April 12 (per May 21, 2020).

#### **KK Shailaja**

Health Minister of the Indian state of Kerala has been hailed as the reason a state of **35 million people** has lost **four** to the virus (per May 14<sup>th</sup>, 2020).

### **Nguyen Xuan Phuc**

Prime Minister of Vietnam highlighted that with a population of nearly **100 million** people, Vietnam has recorded **324 cases** and **zero deaths** (per May 20, 2020).

#### Tsai Ing-wen

Take precaution, learning from H1N1 & SARS

#### Learn from the Past: Getting Things Done!

problem-solving & ecision-making produced by technology

KK Shailaja

health secretary  $\rightarrow$ minister's concern valid

#### **Strong Chain of Command**

quickly develop mechanism for strong chain of command

massive

aimed

field workers

#### **Nguyen Xuan Phuc**

took precautionary measures above and beyond WHO recommendations

**Everyone** in Compliance

One of the first countries to halt passenger flights from high-risk areas

*auarantine* international travelers