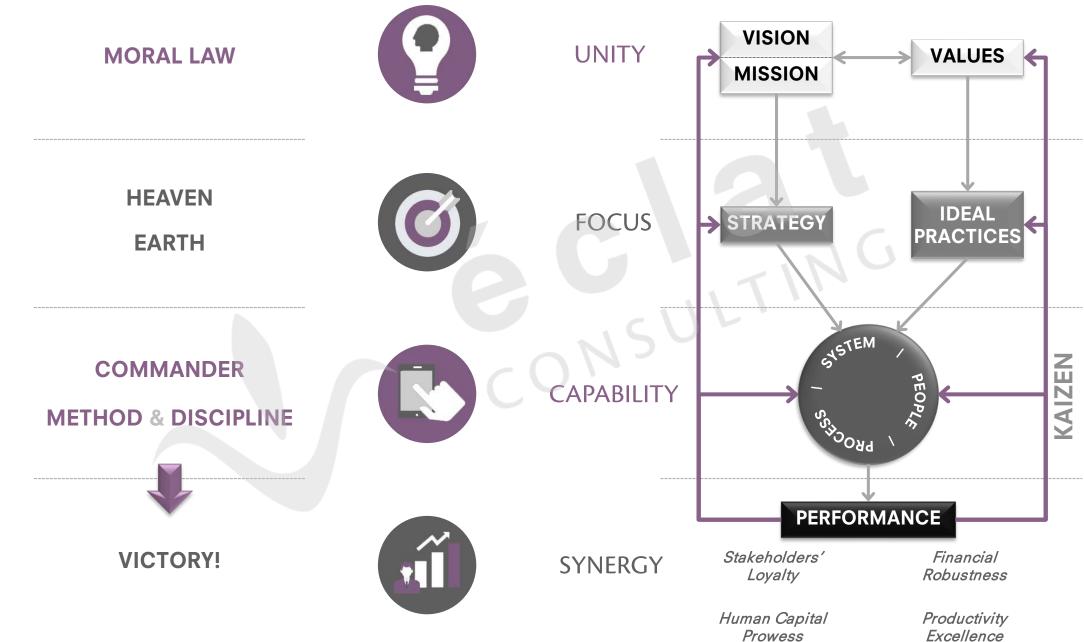

# The art of war is governed by FIVE CONSTANT FACTORS,

... to be considered in one's deliberations, when determining the BATTLEFIELD CONDITIONS.

# #1 THE MORAL LAW 道 (Dào)

"... shapes the people to be in complete accord with their ruler,

so that... they will follow him regardless of their lives, undismayed by any danger."

# #2 HEAVEN 天 (Tiān)

"... signifies **night** and **day**, **cold** and **heat**, **times** and **seasons**." #3 EARTH 地 (Dì)

"... comprises distances, great and small; danger and security; open ground and narrow passes; the chances of life and death."

# #4 THE COMMANDER 将 (Jiāng)

"... stands for the virtues:
judgment → wisdom,
intention → sincerity,
character → benevolence,
decisiveness → courageous,
duty → strictness."

# #5 METHOD & DISCIPLINE 法 (Fǎ)

"... means the marshaling of the army in its proper subdivisions, the graduations of rank among the officers, the maintenance of roads by which supplies may reach the army, and the control of military expenditure."