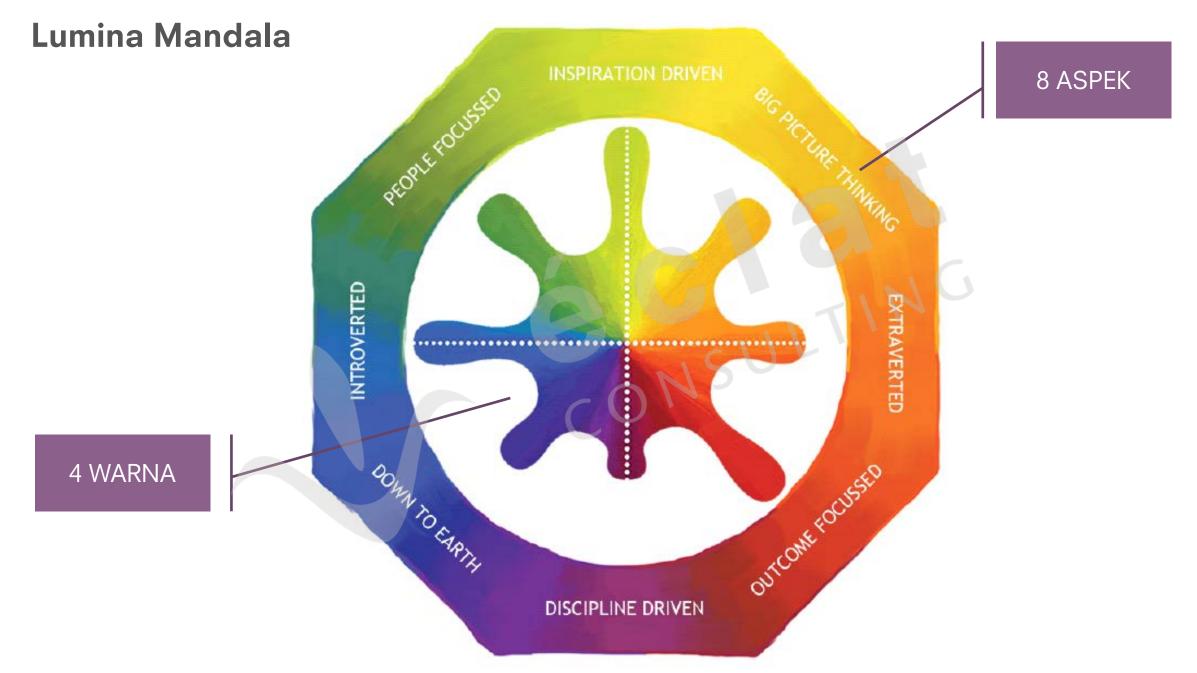

UT NOT in the same BOAT ..."



### "We are in the same STORM, BUT NOT in the same BOAT ..."



World Leaders have different experiences.



Success stories may be learned and adopted by other countries, but no guarantee to yield the same results.



**Developed** countries are **overwhelmed**.



Kerala (the state in the southwest of India), Vietnam, and Taiwan are successful against COVID-19.



Singapore, was initially successful but is now a hotspot of COVID-19 second wave.

## "Don't criticize what you don't understand, son. You never walked in that man's shoes."

— Elvis Presley



The greatest danger in times of turbulence is **not** the turbulence. It is to act with yesterday's logic. Peter F. Drucker

# The **Troops**

What strengths to leverage on
What weaknesses to work on







© éclat CONSULTING, 2020. All rights reserved.

### **The 4 Personality Color Lenses**



#### The Green Strengths:

- Naturally informal and laid back;
- Prefer **working with others** on a one to one basis;
- A very open and trusting person.

### The Yellow Strengths:

- Thrive in a **relaxed**, **informal environment**;
- Tend to find ambiguous situations interesting;
- Highly capable of both critiquing and creating radical ideas.

#### The Blue Strengths:

- **Trust** the **written word** more than the spoken word;
- Highly self-sufficient;
- **Careful**ly assess the options when push for change.

#### The Red Strengths:

- Can be **objective** and **rational** voice of reason;
- Unafraid to bring up the most controversial points while still taking care to seek consensus.

What **col