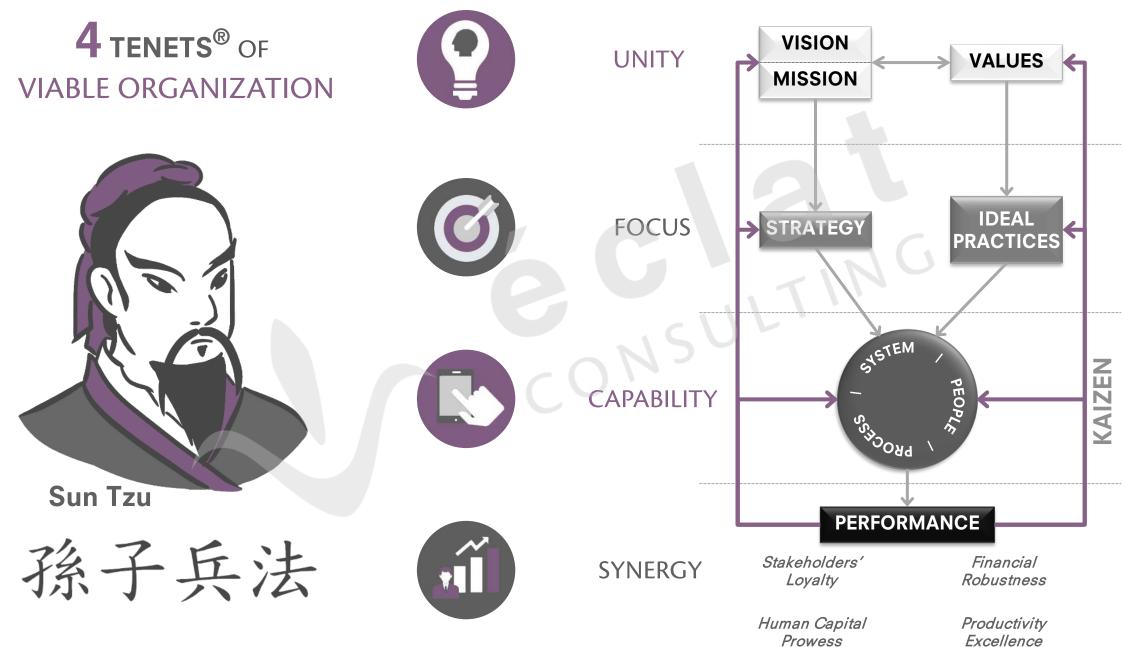

# The art of war is governed by FIVE CONSTANT FACTORS,

... to be considered in one's deliberations, when determining the BATTLEFIELD CONDITIONS.

# #1 THE MORAL LAW 道 (Dào)

"... shapes the people to be in complete accord with their ruler,

so that... they will follow him regardless of their lives, undismayed by any danger."

# #2 HEAVEN 天 (Tiān)

"... signifies **night** and **day**, **cold** and **heat**, **times** and **seasons**." #3 EARTH 地 (Dì)

"... comprises distances, great and small; danger and security; open ground and narrow passes; the chances of life and death."

# #4 THE COMMANDER 将 (Jiāng)

"... stands for the virtues:
judgment → wisdom,
intention → sincerity,
character → benevolence,
decisiveness → courageous,
duty → strictness."

# #5 METHOD & DISCIPLINE 法 (Fǎ)

"... means the marshaling of the army in its proper subdivisions, the graduations of rank among the officers, the maintenance of roads by which supplies may reach the army, and the control of military expenditure."