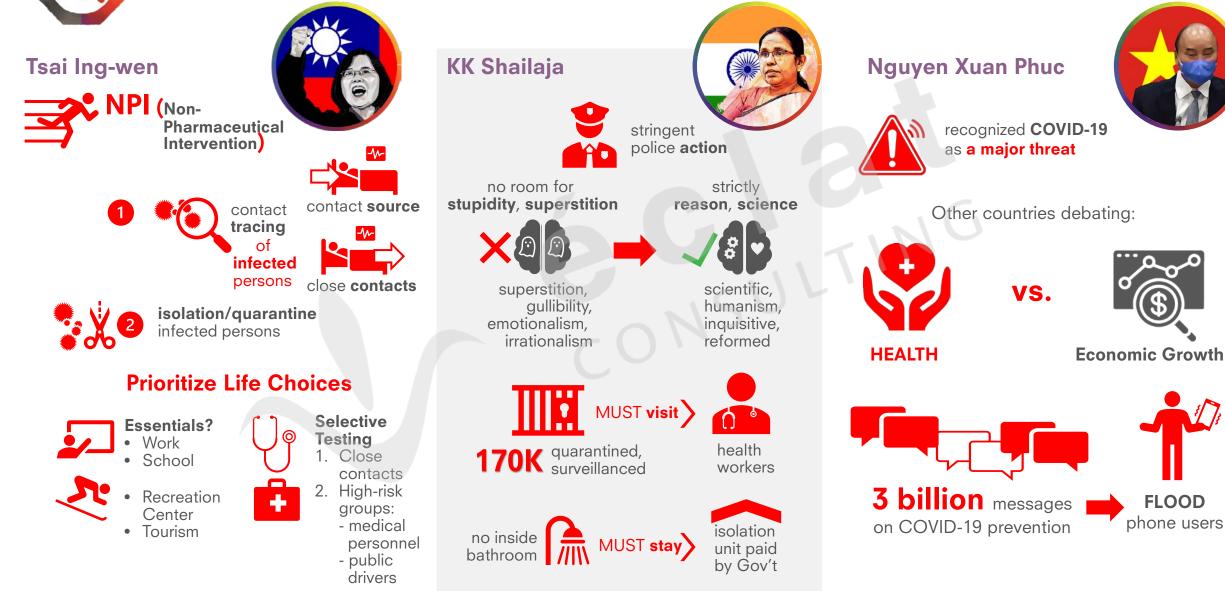

#### Tsai Ing-wen

Communicate, Engage, Collaborate

jan **20** 

Command **Center** setup

24/7

educate the people (transparently and **openly**)

support

collaboration of doctors. nurses, IT experts. engineers, researchers

accelerates government responses

protect

from hoax

#### **KK Shailaja**

Collaboration based on trust!

transempathy parency investment

Facilitate coordination

scientists, experts, doctors with proven capabilities

**16K** 

on call centers

food, medical attention, unloneliness

quarantined people

000 000

must not hide

or suppress

data or information

to **people** 

### **Nguyen Xuan Phuc**

**Communicate to People** 

get people to collaborate against enemy

"Government really doing

everything

it could"

© éclat CONSULTING, 2020. All rights reserved.

Melihat ke depan kebutuhan penambahan 46 RS dan mempersiapkan dini penambahan lab tes: - Lab Balai Besar Litbang Vektor & Reservoir Penyakit, Salatiga - RS Universitas Negeri Sebelas Maret, Surakarta.