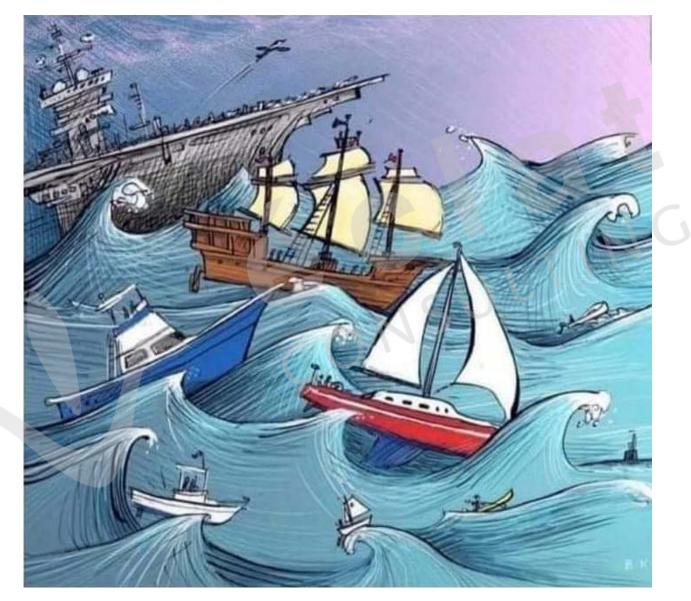

### "We are in the same STORM, BUT NOT in the same BOAT ..."

### "We are in the same STORM, BUT NOT in the same BOAT ..."

World Leaders have different experiences.

Success stories may be learned and adopted by other countries, but no guarantee to yield the same results.

**Developed** countries are **overwhelmed**.

Kerala (the state in the southwest of India), Vietnam, and Taiwan are successful against COVID-19.

Singapore, was initially successful but is now a hotspot of COVID-19 second wave.