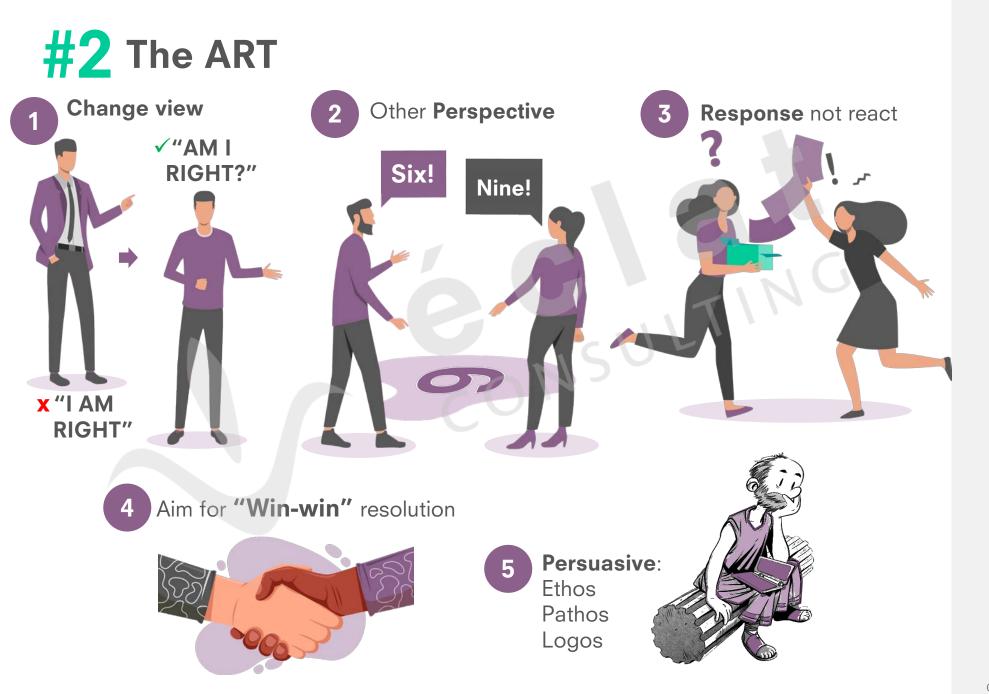

evaluation, connection, or categorization could be different from yours!



# FOCUS Intention

Drives individuals to focus in pursuing, what he believes to be the desired results (outcome, objectives, goals)

My focus and/or expected outcome could be different from yours!



"Millions saw the apple fall, but Newton was the one who asked why" - Bernard Baruch

# Drives individuals to interpret, based on observation of ...

- past experiences,

**J**bservation

- current situations/conditions,
- indicators of what to come

My interpretation of the past, present, future could be different from yours!





Drives individuals to possess qualities, based on own belief:

- Ideal Self:
- "I'd like to be"

- Ought Self: "I should be"

My self-concept would be (in proportion) different from yours!



**éclat** consulting

# The ART and TECHNIQUE of PERSUASION



**éclat** consulting

#### Let's **RECAP!**

#### ✓ Balancing SCIENCE of MANAGEMENT and ART of LEADERSHIP

✓ BIOS<sup>®</sup> triggers our different perceptions?

# **WHY** leaders should engage their team members

© éclat CONSULTING, 2020. All rights reserved.



# **WHAT** makes you an effective leader

"**A general** is just as **good** or just as **bad** as the troops under his command make him."

**Douglas MacArthur**, Chief of Staff of the U.S. Army





© éclat CONSULTING, 2020. All rights reserved.



"LEADERSHIP: **The Art** of **accomplishing more** than the **Science** of **management** says is possible."

#### **Colin Powell**,

the 12th Chairman of the U.S. Joint Chiefs of Staff

**éclat** CONSULTING

### "ING **