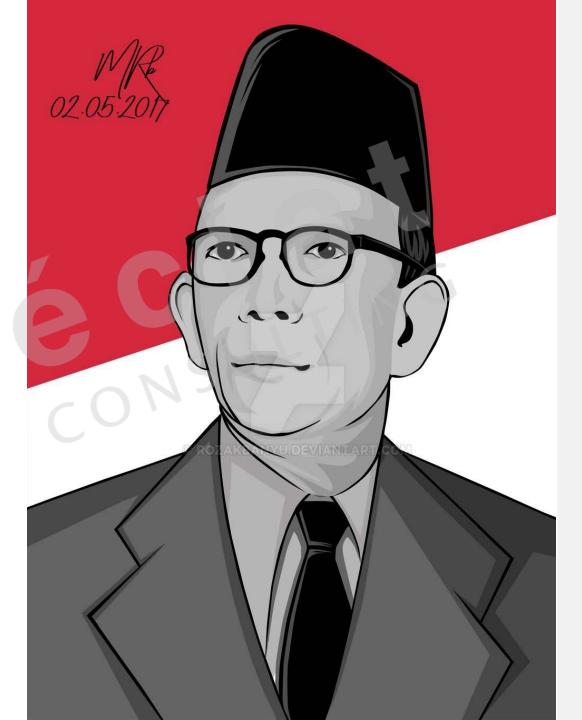

#### TUT **Wuri** Handayani

"Mendorong bangsa
Indonesia untuk berjuang
dalam mempertahankan
kemerdekaan Indonesia
terhadap kembalinya
penjajah Belanda setelah
proklamasi kemerdekaan."

#### Dr. Ir. H. Soekarno

CALIPER

© éclat CONSULTING, 2020. All rights reserved.