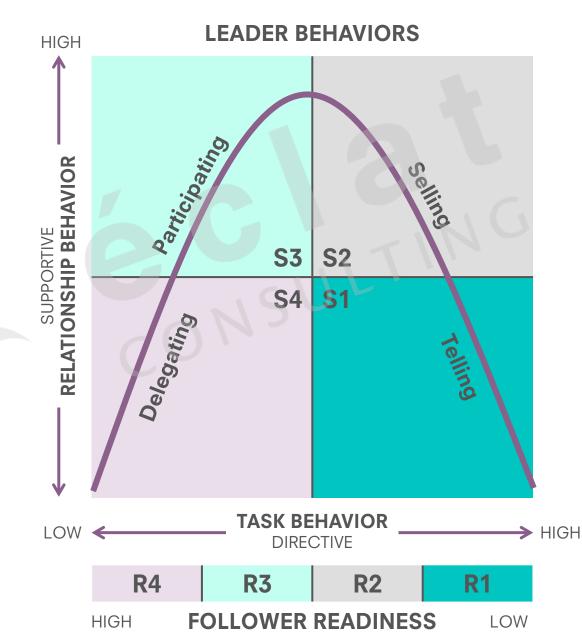

## Situational LEADERSHIP

**éclat** CONSULTING

CALIPER

© éclat CONSULTING, 2020. All rights reserved.

Paul Hersey Behavioral scientist

and entrepreneur Distinguished Professor of Leadership Studies at Nova Southeastern University.

#### LEADERSHIP is ALIGNMENT of STRENGTH.

#### LEADERSHIP STYLE need to be ADJUSTED to fit with FOLLOWER READINESS.

**HOW** leaders align strengths of team members

NSULI

© éclat CONSULTING, 2020. All rights reserved.

www.eclat-consulting.com