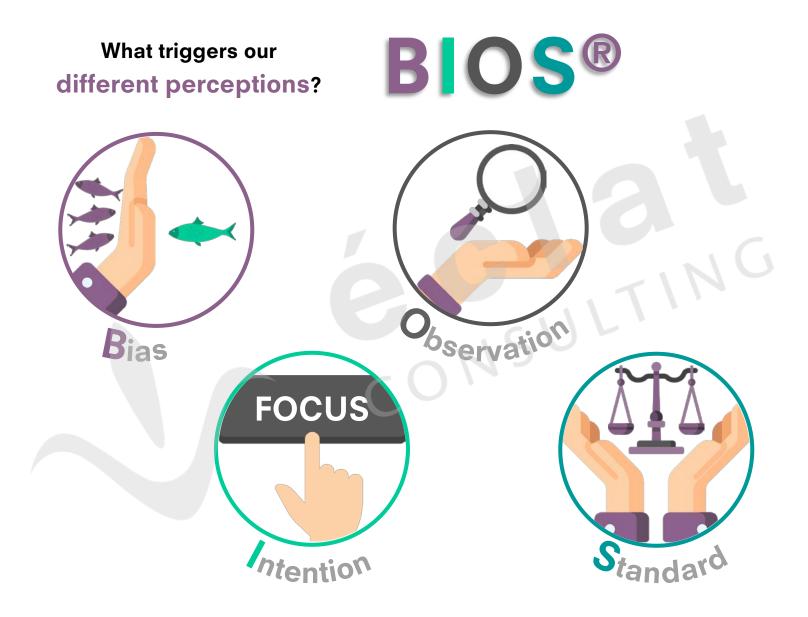

Source: http://en.wikipedia.org/wiki/Axiology

CALIPER

éclat consulting

Drives individuals to evaluate, connect, then categorize based on characteristics of certain situations/conditions (through similarities of time, place, relationship).

Dias

My evaluation, connection, or categorization could be different from yours!

# FOCUS Intention

Drives individuals to focus in pursuing, what he believes to be the desired results (outcome, objectives, goals)

My focus and/or expected outcome could be different from yours!

"Millions saw the apple fall, but Newton was the one who asked why" - Bernard Baruch

# Drives individuals to interpret, based on observation of ...

- past experiences,

**J**bservation

- current situations/conditions,
- indicators of what to come

My interpretation of the past, present, future could be different from yours!

Drives individuals to possess qualities, based on own belief:

- Ideal Self:
- "I'd like to be"

- Ought Self: "I should be"

My self-concept would be (in proportion) different from yours!

**éclat** consulting