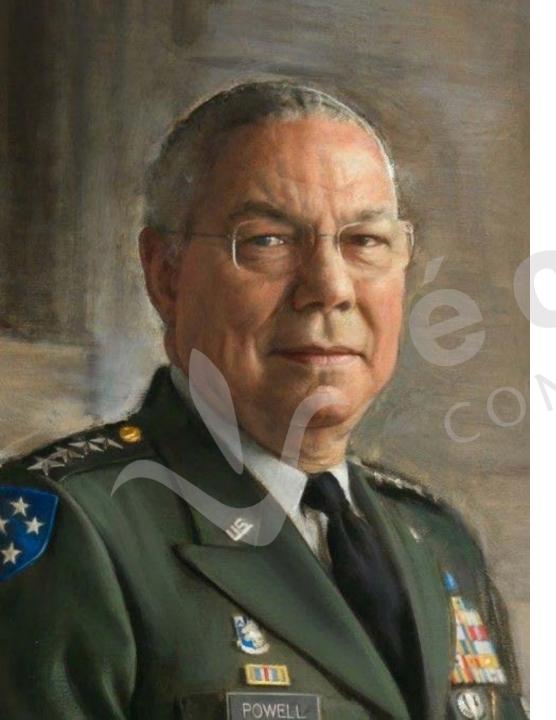

"LEADERSHIP: **The Art** of **accomplishing more** than the **Science** of **management** says is possible."

#### **Colin Powell**,

the 12th Chairman of the U.S. Joint Chiefs of Staff

**éclat** CONSULTING