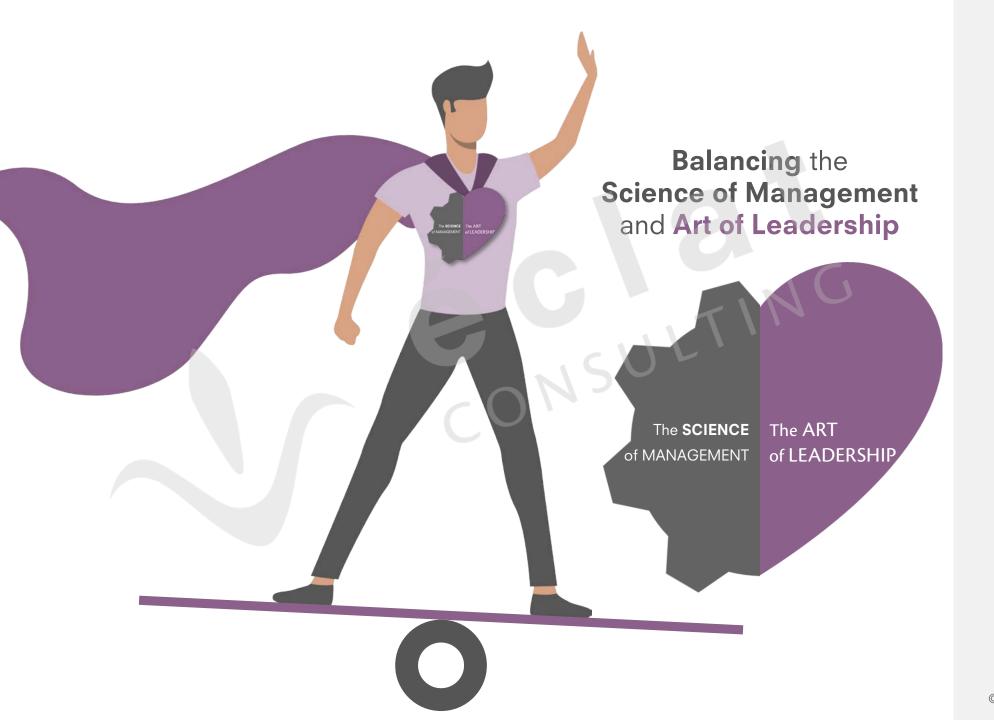

"LEADERSHIP: **The Art** of **accomplishing more** than the **Science** of **management** says is possible."

#### **Colin Powell**,

the 12th Chairman of the U.S. Joint Chiefs of Staff

**éclat** CONSULTING