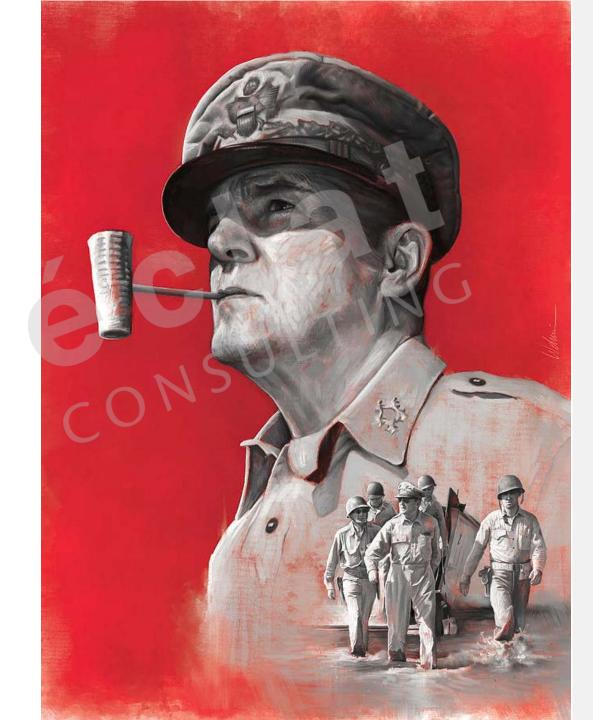

# **WHAT** makes you an effective leader

"**A general** is just as **good** or just as **bad** as the troops under his command make him."

**Douglas MacArthur**, Chief of Staff of the U.S. Army

© éclat CONSULTING, 2020. All rights reserved.