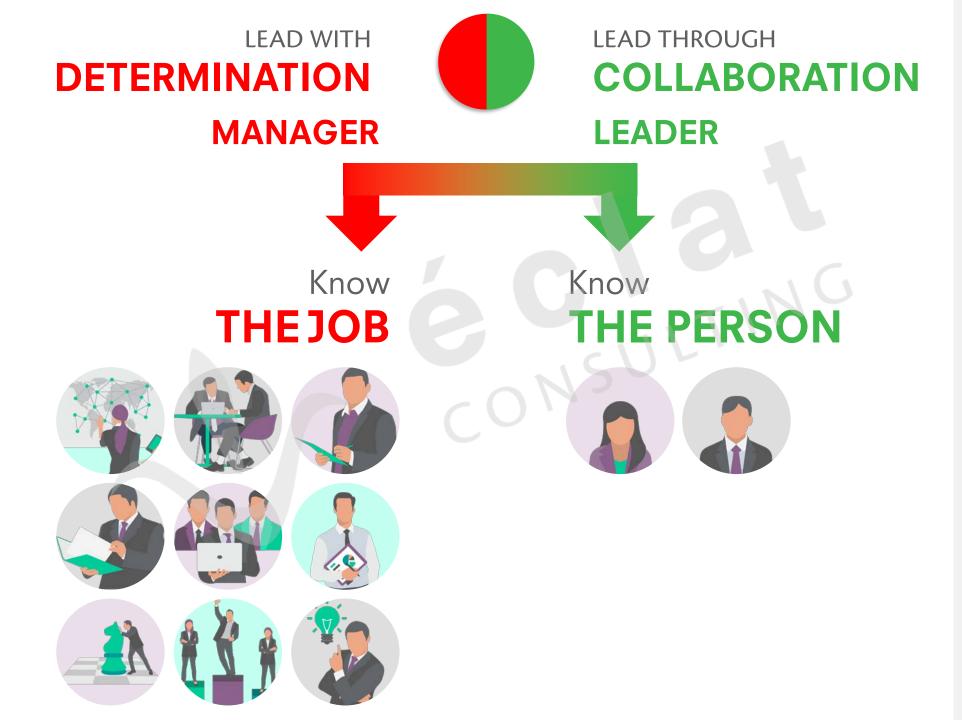

# **WHAT** makes you an effective leader

© éclat CONSULTING, 2020. All rights reserved.

**HOW** leaders align strengths of team members

- Key positions;
- Required competency;
- Interaction model: one-man job or team;
- Requires support/collaboration of other work units;
- Duration of work;
- The length of time to feel the benefits (immediately or takes time);
- Performance measurement.

# Know THE PERSON

- Characters & traits;
- Motivation & principles (personal values);
- Talent & work experience;
- Competency: knowledge, skills & attitude;
- Demographics (gender, age/generation, length of work, ethnicity);
- Personal information (family, hobby, health).

#### Right MAN at the right JOB

**éclat** CONSULTING