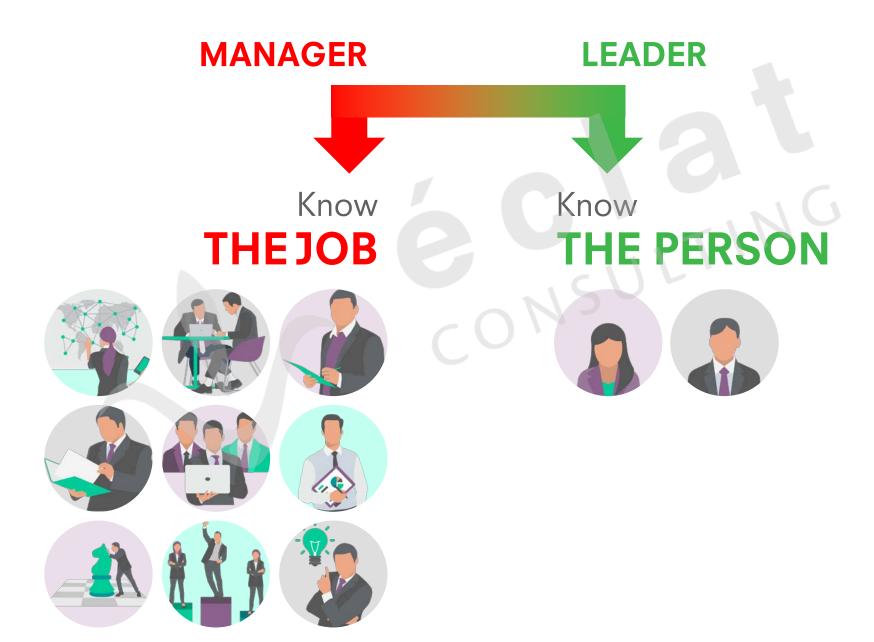

# **WHAT** makes you an effective leader

© éclat CONSULTING, 2020. All rights reserved.

**HOW** leaders align strengths of team members

- Key positions;
- Required competency;
- Interaction model: one-man job or team;
- Requires support/collaboration of other work units;
- Duration of work;
- The length of time to feel the benefits (immediately or takes time);
- Performance measurement.

# Know THE PERSON

- Characters & traits;
- Motivation & principles (personal values);
- Talent & work experience;
- Competency: knowledge, skills & attitude;
- Demographics (gender, age/generation, length of work, ethnicity);
- Personal information (family, hobby, health).